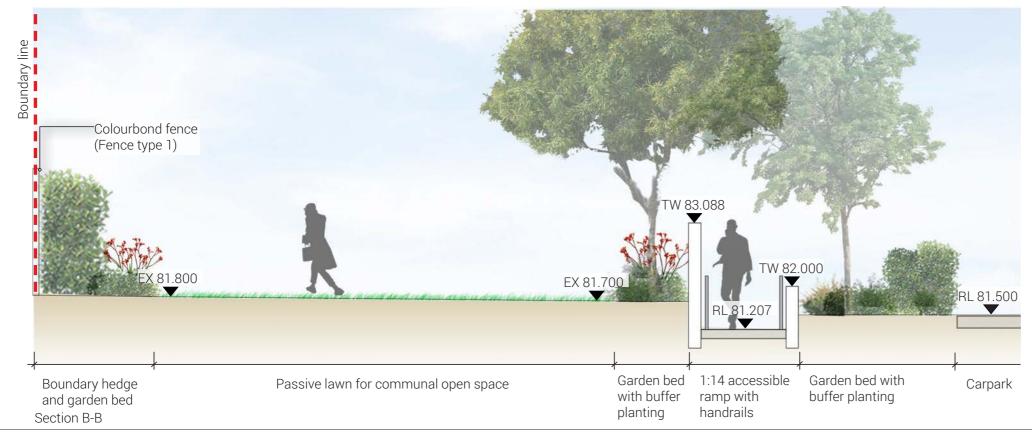

#### LANDSCAPE KEY PLAN AND SECTIONS

place design group. Place Design Group Pty Ltd 3B/830-832 Elizabeth Street Waterloo, NSW 2017, Australia T + 61 2 9290 3300

3-5 Kelloway Avenue, Camden, NSW, 3570

| DATE        | PROJECT NO. | REVISION | PAGE NO. |
|-------------|-------------|----------|----------|
| 07/106/2023 | 2520051     | 02       | 7        |

#### **TYPICAL LANDSCAPE DETAILS**

Detail 1: Tree Planting 1:40 @A3

Detail 2: Steel Edge Detail 1:20 @A3

Place Design Group Pty Ltd 3B/830-832 Elizabeth Street

Waterloo, NSW

2017, Australia

T + 61 2 9290 3300