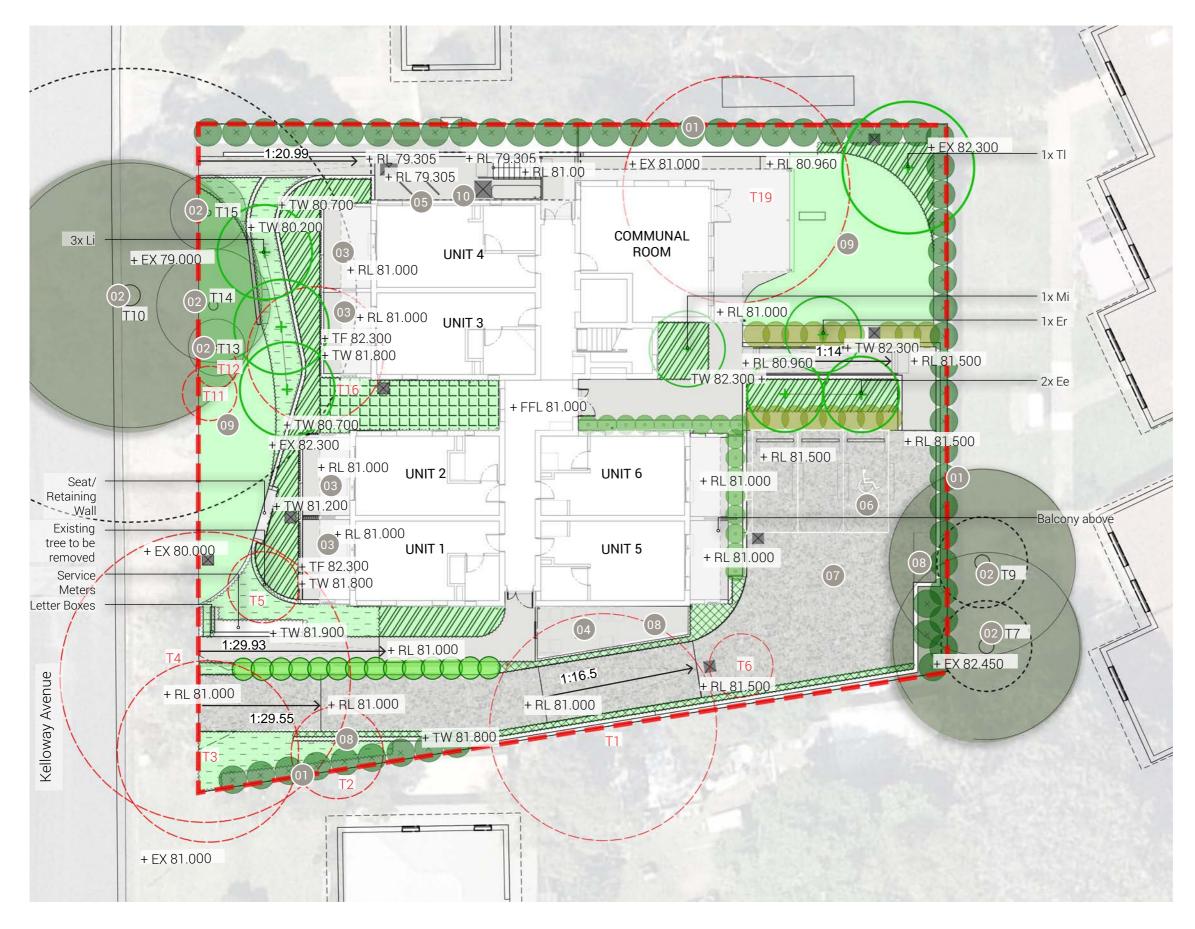

#### LANDSCAPE PLAN

Place Design Group Pty Ltd 3B/830-832 Elizabeth Street Waterloo, NSW 2017, Australia T + 61 2 9290 3300

#### LEGEND:

- 02 Existing trees to be retained
- 03 Paved private open space
- 04 Bin store location
- 05 Bicycle Parking
- 06 Accessible Parking
- 07 Car Park
- 08 Motorcycle Parking
- 09 Communal Outdoor Area
- 10 OSD Tank Below

### Refer to page 8 for tree and planting palette

| DATE  |         | Р     | ROJECT | NO.   | REVISION      | PAG  | E NO.   |
|-------|---------|-------|--------|-------|---------------|------|---------|
| 07/10 | 06/2023 | 2     | 520051 |       | 02            | 4    |         |
| 0<br> | 2<br>   | 4<br> | 6<br>  | 8<br> | 10M/ 1:20<br> | 0@A3 | $\odot$ |