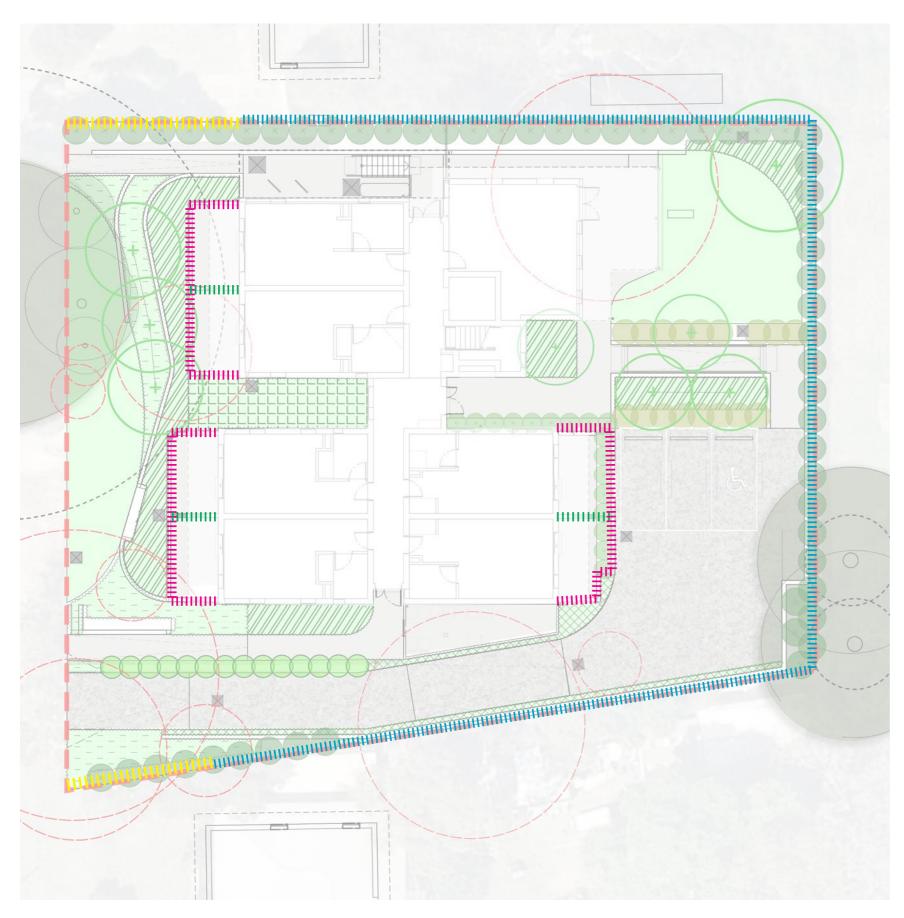

#### LANDSCAPE PLAN

Place Design Group Pty Ltd 3B/830-832 Elizabeth Street Waterloo, NSW 2017, Australia T + 61 2 9290 3300

#### LEGEND:

- 02 Existing trees to be retained
- 03 Paved private open space
- 04 Bin store location
- 05 Bicycle Parking
- 06 Accessible Parking
- 07 Car Park
- 08 Motorcycle Parking
- 09 Communal Outdoor Area
- 10 OSD Tank Below

### Refer to page 8 for tree and planting palette

| DATE  |         | Р     | ROJECT | NO.   | REVISION      | PAG  | E NO.   |
|-------|---------|-------|--------|-------|---------------|------|---------|
| 07/10 | 06/2023 | 2     | 520051 |       | 02            | 4    |         |
| 0<br> | 2<br>   | 4<br> | 6<br>  | 8<br> | 10M/ 1:20<br> | 0@A3 | $\odot$ |