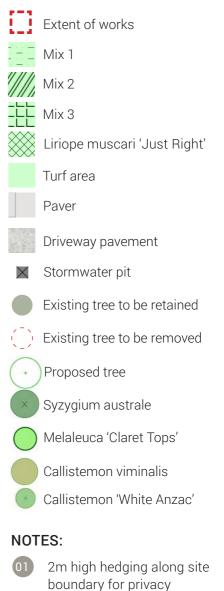

#### LEGEND:

- 02 Existing trees to be retained
- 03 Paved private open space
- 04 Bin store location
- 05 Bicycle Parking
- 06 Accessible Parking
- 07 Car Park
- 08 Motorcycle Parking
- 09 Communal Outdoor Area
- 10 OSD Tank Below