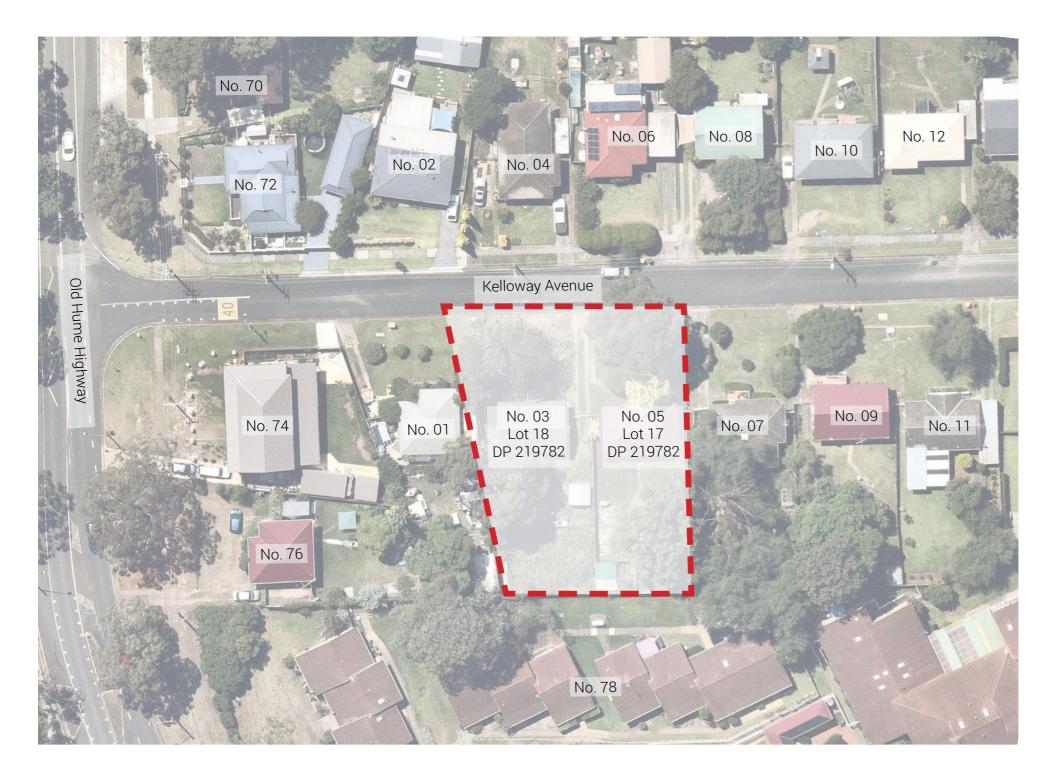

#### **EXTENT OF WORK**

Extent of works

Place Design Group Pty Ltd 3B/830-832 Elizabeth Street Waterloo, NSW 2017, Australia T + 61 2 9290 3300

| DATE        | PROJECT NO. | REVISION | PAG | E NO. |
|-------------|-------------|----------|-----|-------|
| 07/106/2023 | 2520051     | 02       | 3   |       |
|             |             |          | NTS | (T)   |