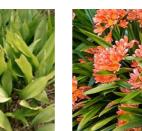

#### TREES

Elaeocarpus eumundi

Elaeocarpus reticulatus

Tristaniopsis laurina 'Luscious'

Lagerstroemia indica x Malus ioensis 'Plena' fauriei 'Tuscarora'

Aspidistra elatior

Anzac'

Melaleuca 'Claret Tops'

#### 3-5 Kelloway Avenue, Camden, NSW, 3570

Pandorea pandorana 'Flat White'

Callistemon viminalis

Myoporum parvifolium

Ozothamnus diosmifolius Gazania tomentosa

Phormium 'Bronze Baby

Doryanthes excelsa

Myoporum parvifolium