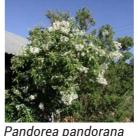

#### **PLANTING SCHEDULE**

| LAHC CAMDEN PLANTING SCHEDULE |                                            |                           |                  |          |                |          |
|-------------------------------|--------------------------------------------|---------------------------|------------------|----------|----------------|----------|
| SYM                           | Botanical Name                             | Common Name               | Mature<br>Height | Pot Size | Spacing<br>/m2 | Quantity |
| TREES                         |                                            |                           | 1                | 1        | <u> </u>       | 1        |
| Ee                            | Elaeocarpus eumundi                        | Eumundi Quandong          | 10m              | 100L     | As shown       | 2        |
| Ēr                            | Elaeocarpus reticulatus                    | Ash Quandong              | 10m              | 100L     | As shown       | 1        |
| _i                            | Lagerstroemia indica x fauriei 'Tuscarora' | Crepe Myrtle              | 6m               | 100L     | As shown       | 3        |
| Mi                            | Malus ioensis 'Plena'                      | Flowering Crab Apple      | 5m               | 100L     | As shown       | 1        |
| ΤI                            | Tristaniopsis laurina 'Luscious'           | Water Gum                 | 12m              | 100L     | As shown       | 1        |
| SHRU                          |                                            |                           |                  | 1        |                |          |
| Cv                            | Callistemon viminalis 'Captain Cook'       | Weeping Bottlebrush       | 1.8m             | 150mm    | As shown       | 17       |
| Cwa                           | Callistemon 'White Anzac'                  | Bottlebrush 'White Anzac' | 1m               | 150mm    | As shown       | 17       |
| Vict                          | Melaleuca 'Claret Tops'                    | Honey Myrtle              | 1m               | 150mm    | As shown       | 14       |
| Мр                            | Myoporum parvifolium                       | Boobialla                 | 0.2m             | 150mm    | 1.5/linm       | 230      |
| Sa                            | Syzygium australe                          | Brush Cherry              | 2m               | 200mm    | As shown       | 57       |
| Mix 1                         |                                            |                           | ī                |          | -              | 1        |
| Clj                           | Callistemon 'Little John'                  | Bottlebrush 'Little John' | 0.8m             | 150mm    | 6              | 71       |
| Gt                            | Gazania tomentosa                          | Silver Leaf Gazania       | 0.2m             | 150mm    | 8              | 47       |
| _m                            | Liriope muscari 'Just Right'               | Lilyturf                  | 0.5m             | 150mm    | 6              | 71       |
|                               | Lomandra longifolia 'Tanikia'              | Mat Rush                  | 0.6m             | 150mm    | 6              | 71       |
| Od                            | Ozothamnus diosmifolius 'Coral Flush'      | Rice Flower               | 1m               | 150mm    | 6              | 53       |
| Pbb                           | Phormium 'Bronze Baby'                     | Dwarf New Zealand Flax    | 0.6m             | 150mm    | 6              | 53       |
| Mix 2                         |                                            |                           |                  |          |                |          |
| Dc                            | Dianella caerulea                          | Blue Flax-lily            | 1m               | 150mm    | 4              | 91       |
| De                            | Doryanthes excelsa                         | Gymea Lily                | 2m               | 200mm    | 2              | 24       |
| _m                            | Liriope muscari 'Just Right'               | Just Right                | 0.5m             | 150mm    | 6              | 136      |
| Ир                            | Myoporum parvifolium                       | Boobialla                 | 0.2m             | 150mm    | 8              | 97       |
| ⊃р                            | Pandorea pandorana 'Flat White'            | Wonga Wonga Vine          | 0.3m             | 150mm    | 8              | 97       |
| Mix 3                         |                                            |                           |                  |          |                |          |
| Ae                            | Aspidistra elatior                         | Cast Iron Plant           | 1.2m             | 150mm    | 4              | 31       |
| Cm                            | Clivia miniata                             | Bush Lily                 | 0.6m             | 150mm    | 6              | 39       |
| Dsf                           | Dichondra 'Sliver Falls'                   | Dichondra                 | 0.0m             | 150mm    | 8              | 31       |
| Мр                            | Viola hederacea                            | Native Violet             | 0.2m             | 150mm    | 8              | 21       |
| ντρ<br><sup>D</sup> X         | Philodendron xanadu                        | Xanadu                    | 1m               | 150mm    | 6              | 31       |
| יעופר                         | WAY PLANTING                               |                           |                  |          |                |          |
| _m                            | Liriope muscari 'Just Right'               | Just Right                | 0.5m             | 150mm    | 6              | 102      |
| TURF                          |                                            |                           |                  |          |                |          |
| IURF                          | Kakadu                                     | Kakadu                    | N/A              | N/A      | N/A            | N/A      |

#### 3-5 Kelloway Avenue, Camden, NSW, 3570

Pandorea pandorana 'Flat White'

Callistemon viminalis

Myoporum parvifolium

Ozothamnus diosmifolius Gazania tomentosa

Phormium 'Bronze Baby

Doryanthes excelsa

Myoporum parvifolium