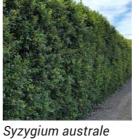

#### **PLANTING SCHEDULE**

| LAHC CAMDEN PLANTING SCHEDULE |                                            |                           |                  |          |                |          |
|-------------------------------|--------------------------------------------|---------------------------|------------------|----------|----------------|----------|
| SYM                           | Botanical Name                             | Common Name               | Mature<br>Height | Pot Size | Spacing<br>/m2 | Quantity |
| TREES                         |                                            |                           | 1                | 1        | <u> </u>       | 1        |
| Ee                            | Elaeocarpus eumundi                        | Eumundi Quandong          | 10m              | 100L     | As shown       | 2        |
| Ēr                            | Elaeocarpus reticulatus                    | Ash Quandong              | 10m              | 100L     | As shown       | 1        |
| _i                            | Lagerstroemia indica x fauriei 'Tuscarora' | Crepe Myrtle              | 6m               | 100L     | As shown       | 3        |
| Mi                            | Malus ioensis 'Plena'                      | Flowering Crab Apple      | 5m               | 100L     | As shown       | 1        |
| ΤI                            | Tristaniopsis laurina 'Luscious'           | Water Gum                 | 12m              | 100L     | As shown       | 1        |
| SHRU                          |                                            |                           |                  | 1        |                |          |
| Cv                            | Callistemon viminalis 'Captain Cook'       | Weeping Bottlebrush       | 1.8m             | 150mm    | As shown       | 17       |
| Cwa                           | Callistemon 'White Anzac'                  | Bottlebrush 'White Anzac' | 1m               | 150mm    | As shown       | 17       |
| Vict                          | Melaleuca 'Claret Tops'                    | Honey Myrtle              | 1m               | 150mm    | As shown       | 14       |
| Мр                            | Myoporum parvifolium                       | Boobialla                 | 0.2m             | 150mm    | 1.5/linm       | 230      |
| Sa                            | Syzygium australe                          | Brush Cherry              | 2m               | 200mm    | As shown       | 57       |
| Mix 1                         |                                            |                           | ī                |          | -              | 1        |
| Clj                           | Callistemon 'Little John'                  | Bottlebrush 'Little John' | 0.8m             | 150mm    | 6              | 71       |
| Gt                            | Gazania tomentosa                          | Silver Leaf Gazania       | 0.2m             | 150mm    | 8              | 47       |
| _m                            | Liriope muscari 'Just Right'               | Lilyturf                  | 0.5m             | 150mm    | 6              | 71       |
|                               | Lomandra longifolia 'Tanikia'              | Mat Rush                  | 0.6m             | 150mm    | 6              | 71       |
| Od                            | Ozothamnus diosmifolius 'Coral Flush'      | Rice Flower               | 1m               | 150mm    | 6              | 53       |
| Pbb                           | Phormium 'Bronze Baby'                     | Dwarf New Zealand Flax    | 0.6m             | 150mm    | 6              | 53       |
| Mix 2                         |                                            |                           |                  |          |                |          |
| Dc                            | Dianella caerulea                          | Blue Flax-lily            | 1m               | 150mm    | 4              | 91       |
| De                            | Doryanthes excelsa                         | Gymea Lily                | 2m               | 200mm    | 2              | 24       |
| _m                            | Liriope muscari 'Just Right'               | Just Right                | 0.5m             | 150mm    | 6              | 136      |
| Ир                            | Myoporum parvifolium                       | Boobialla                 | 0.2m             | 150mm    | 8              | 97       |
| ⊃р                            | Pandorea pandorana 'Flat White'            | Wonga Wonga Vine          | 0.3m             | 150mm    | 8              | 97       |
| Mix 3                         |                                            |                           |                  |          |                |          |
| Ae                            | Aspidistra elatior                         | Cast Iron Plant           | 1.2m             | 150mm    | 4              | 31       |
| Cm                            | Clivia miniata                             | Bush Lily                 | 0.6m             | 150mm    | 6              | 39       |
| Dsf                           | Dichondra 'Sliver Falls'                   | Dichondra                 | 0.0m             | 150mm    | 8              | 31       |
| Мр                            | Viola hederacea                            | Native Violet             | 0.2m             | 150mm    | 8              | 21       |
| ντρ<br><sup>D</sup> X         | Philodendron xanadu                        | Xanadu                    | 1m               | 150mm    | 6              | 31       |
| יעופר                         | WAY PLANTING                               |                           |                  |          |                |          |
| _m                            | Liriope muscari 'Just Right'               | Just Right                | 0.5m             | 150mm    | 6              | 102      |
| TURF                          |                                            |                           |                  |          |                |          |
| IURF                          | Kakadu                                     | Kakadu                    | N/A              | N/A      | N/A            | N/A      |

#### TREES

Elaeocarpus eumundi

Elaeocarpus reticulatus

Tristaniopsis laurina 'Luscious'

Lagerstroemia indica x Malus ioensis 'Plena' fauriei 'Tuscarora'

Aspidistra elatior

Anzac'

Melaleuca 'Claret Tops'