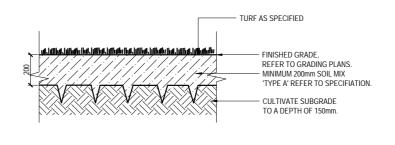

#### **TYPICAL LANDSCAPE DETAILS**

Detail 1: Tree Planting 1:40 @A3

Detail 2: Steel Edge Detail 1:20 @A3

Place Design Group Pty Ltd 3B/830-832 Elizabeth Street

Waterloo, NSW

2017, Australia

T + 61 2 9290 3300

place design

group.

3-5 Kelloway Avenue, Camden, NSW, 3570

400MM SPACING ON CENTRES

Mass Planting Layout Detail 1:40@A3

| DATE        | PROJECT NO. | REVISION | PAGE NO. |
|-------------|-------------|----------|----------|
| 07/106/2023 | 2520051     | 02       | 9        |