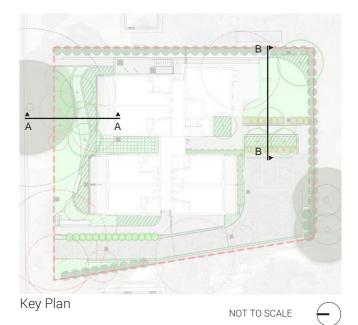

#### LANDSCAPE KEY PLAN AND SECTIONS

place design group. Place Design Group Pty Ltd 3B/830-832 Elizabeth Street Waterloo, NSW 2017, Australia T + 61 2 9290 3300

3-5 Kelloway Avenue, Camden, NSW, 3570

| DATE        | PROJECT NO. | REVISION | PAGE NO. |
|-------------|-------------|----------|----------|
| 07/106/2023 | 2520051     | 02       | 7        |