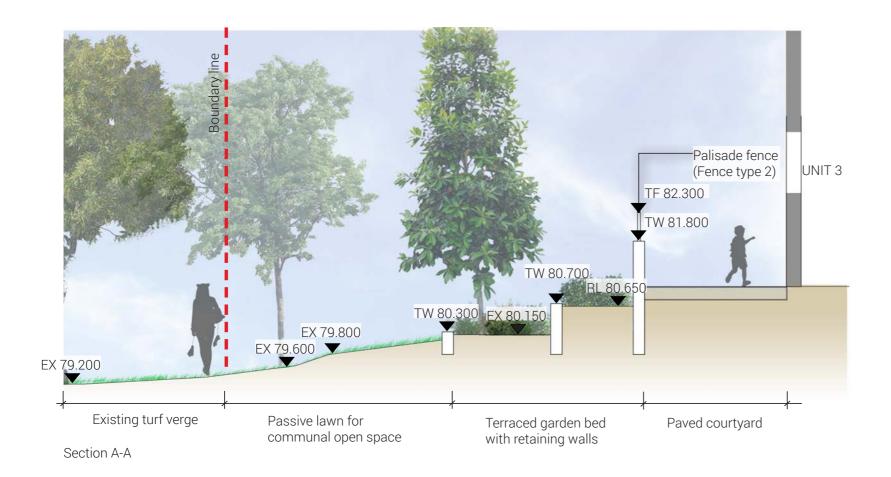

#### LANDSCAPE KEY PLAN AND SECTIONS

place design group. Place Design Group Pty Ltd 3B/830-832 Elizabeth Street Waterloo, NSW 2017, Australia T + 61 2 9290 3300

3-5 Kelloway Avenue, Camden, NSW, 3570

| DATE        | PROJECT NO. | REVISION | PAGE NO. |
|-------------|-------------|----------|----------|
| 07/106/2023 | 2520051     | 02       | 7        |

#### **TYPICAL LANDSCAPE DETAILS**

Detail 1: Tree Planting 1:40 @A3

Detail 2: Steel Edge Detail 1:20 @A3

Place Design Group Pty Ltd 3B/830-832 Elizabeth Street

Waterloo, NSW

2017, Australia

T + 61 2 9290 3300